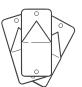

### **Trap Location Cards**

This is the most important step in setting up your A24 Trap, as a chewed up card indicates where you should install your trap for greater success.

Fold in half

A small amount of paste should squeeze out the middle (for attracting rodents)

**Choose 3 locations** Pin the cards 12 cm from the ground with the orange triangle facing up