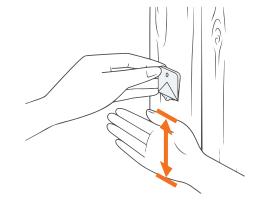

**Choose 3 locations** Pin the cards 12 cm from the ground with the orange triangle facing up