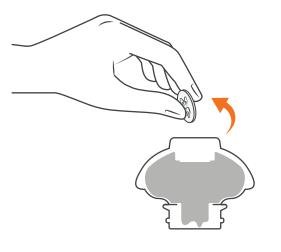

The APP is made from two chambers, one filled with lure and the other empty. Once activated, gas is generated, filling up the empty chamber and forcing the lure out the lower chamber.

Day 1 Activate by removing the 10c coin