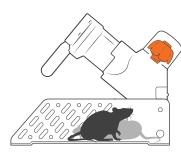

#### **Pre-feed Pouch**

Apply the pre-feed around and leading up into your trap to introduce a new "safe food" and help combat food competition. This introduces new habits and gives pests a taste of what's in your trap.

Remove competing food Block off rubbish bins, your compost, pet food or any other food sources

**Pre-feed your site** Rodents will become familiar with the paste as a safe source of food

**Stop pre-feeding** Rodents will search for more lure, leading them to the lure in your trap!