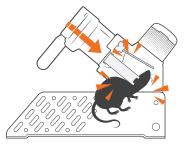

## **Smart Trap Kit**

Retail Training Guide for the A24 Rat & Mouse Trap Kits.

It's called an A24 because it automatically resets 24 times per gas canister

Sniff sniff Non-toxic paste attracts pests into the trap

Kapow! Pest moves the trigger, firing the trap

Auto-reset Pest drops as trap resets itself

Sniff sniff Paste continues to attract pests for 6 months

Scavenged Dead pests are scavenged from below the trap