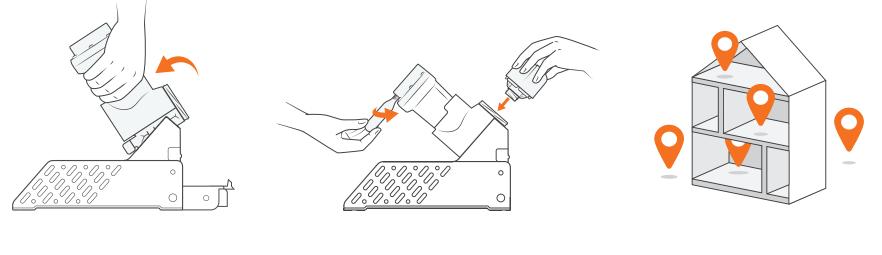

### **Trap Location Cards**

The A24 Trap Stand allows you to set up your trap indoors or when there is no tree or post handy.

If you find you're moving your A24 around often, the Trap Stand lets you safely move your trap without having to de-gas it.

Attach the A24

Open the Stand lock and slide the A24 onto the Trap Stand

Install Gas & APP Keep your A24 powered and attractive

for up to 6 months

#### **Easily relocate**

Safely move to another spot, without having to de-gas your A24

## A24 Trap

You also have the option to install your A24 onto a tree or post using the Tree Mount included.

Full step-by-step installation instructions are included in your Smart Trap Kit or you can find them in the Goodnature App. You can also find our video resources and answers to common questions at goodnature.co.nz on the Discover and Support pages.

Screw the Tree Mount to a tree or post and attach the A24