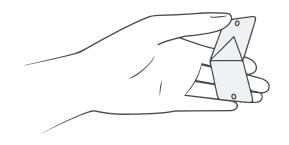

### **Trap Location Cards**

This is the most important step in setting up your A24 Trap, as a chewed up card indicates where you should install your trap for greater success.

Fold in half

A small amount of paste should squeeze out the middle (for attracting rodents)

**Choose 3 locations** Pin the cards 12 cm from the ground with the orange triangle facing up