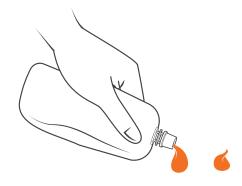

### **Trap Location Cards**

This is the most important step in setting up your A24 Trap, as a chewed up card indicates where you should install your trap for greater success.

Fold in half

A small amount of paste should squeeze out the middle (for attracting rodents)

**Choose 3 locations** Pin the cards 12 cm from the ground with the orange triangle facing up