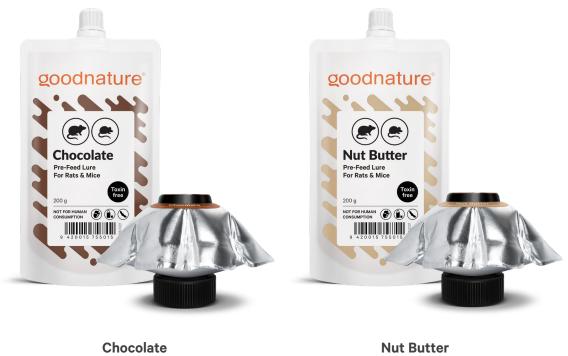

Our Range

Our Automatic Paste Pump and Pre-feed Pouch are available in two flavours; Chocolate and Nut Butter. Each equally effective, choose the lure that works best in your environment.

For Rats & Mice

For Rats & Mice

Use the matching pre-feed and Automatic Paste Pump to attract pests to your A24 Trap