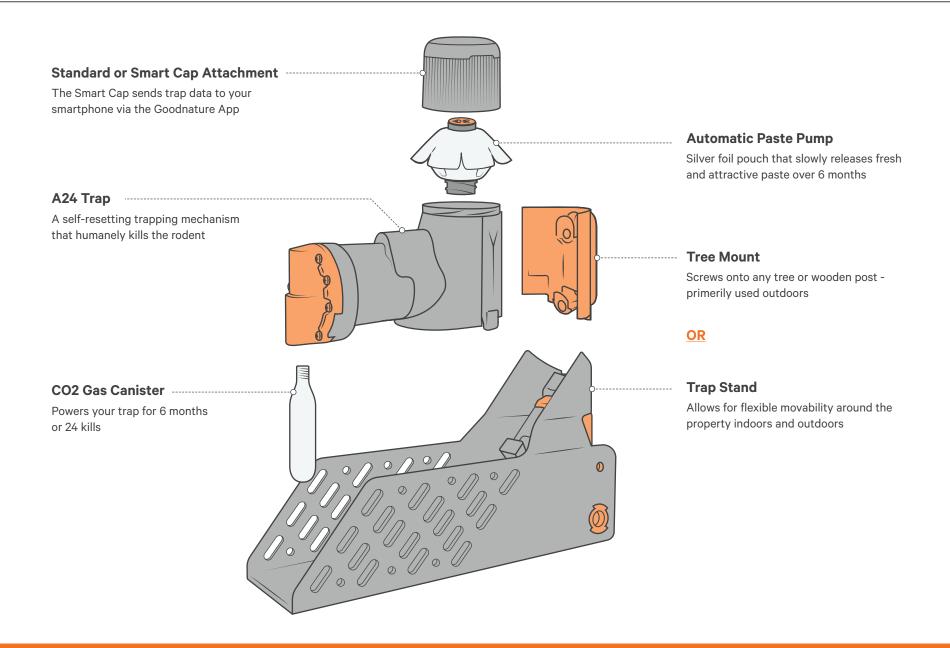

## A24 Trap

You also have the option to install your A24 onto a tree or post using the Tree Mount included.

Full step-by-step installation instructions are included in your Smart Trap Kit or you can find them in the Goodnature App. You can also find our video resources and answers to common questions at goodnature.co.nz on the Discover and Support pages.

Screw the Tree Mount to a tree or post and attach the A24

#### Power up the Trap

Screw in the Gas Canister to power your A24 Trap

The trap is now live

#### Secure the Cap

Activate, push the Automatic Paste Pump into the cap, remove the lid and screw onto the Trap

#### **Automatic Paste Pump**

The Automatic Paste Pump (APP) is a small silver pouch filled with formulated, toxin-free lure and once activated, continuously feeds your trap with fresh lure, keeping your A24 attractive to rats and mice for up to 6 months.

### **Trap Location Cards**

The A24 Trap Stand allows you to set up your trap indoors or when there is no tree or post handy.

If you find you're moving your A24 around often, the Trap Stand lets you safely move your trap without having to de-gas it.

Attach the A24

Open the Stand lock and slide the A24 onto the Trap Stand

Install Gas & APP Keep your A24 powered and attractive

for up to 6 months