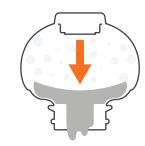

Day 90 The top chamber slowly infaltes, pushing fresh paste out

Day 180 After 6 months when it's fully inflated, it's time to replace

The APP dispenses fresh, toxin-free paste and drops below the trap to pre-feed the site