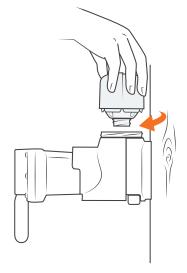

#### Secure the Cap

Activate, push the Automatic Paste Pump into the cap, remove the lid and screw onto the Trap

#### **Automatic Paste Pump**

The Automatic Paste Pump (APP) is a small silver pouch filled with formulated, toxin-free lure and once activated, continuously feeds your trap with fresh lure, keeping your A24 attractive to rats and mice for up to 6 months.