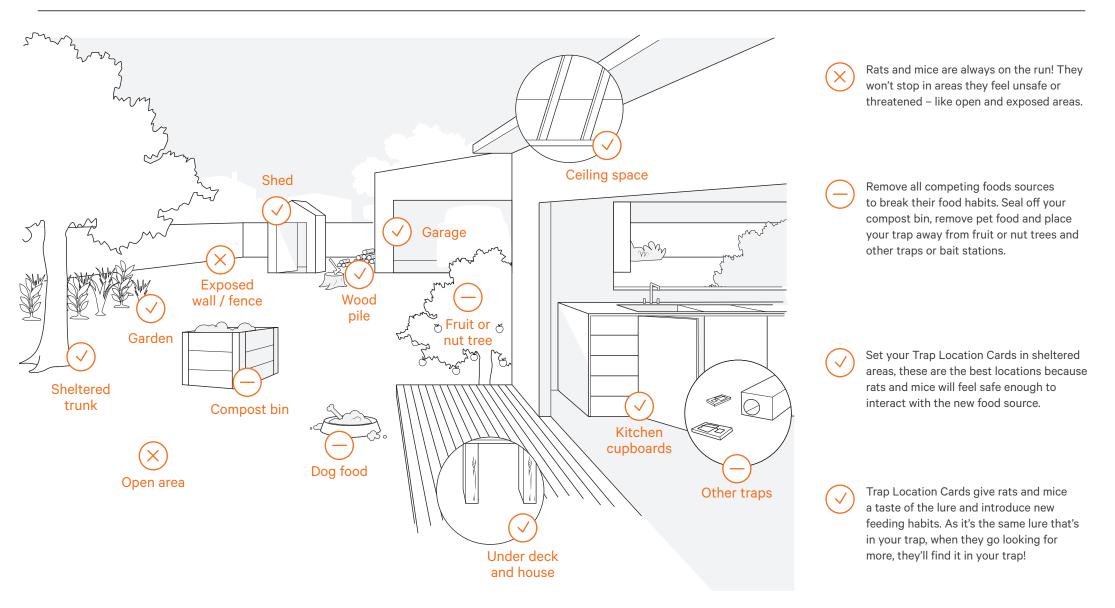

### **Trap Location Cards**

This is the most important step in setting up your A24 Trap, as a chewed up card indicates where you should install your trap for greater success.

Fold in half

A small amount of paste should squeeze out the middle (for attracting rodents)

**Choose 3 locations** Pin the cards 12 cm from the ground with the orange triangle facing up

#### Leave out overnight

Check for bitemarks. If yes, put your trap there - if no, try another location