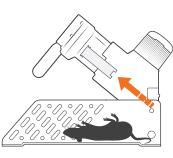

## A24 Trap

You also have the option to install your A24 onto a tree or post using the Tree Mount included.

Full step-by-step installation instructions are included in your Smart Trap Kit or you can find them in the Goodnature App. You can also find our video resources and answers to common questions at goodnature.co.nz on the Discover and Support pages.

Screw the Tree Mount to a tree or post and attach the A24