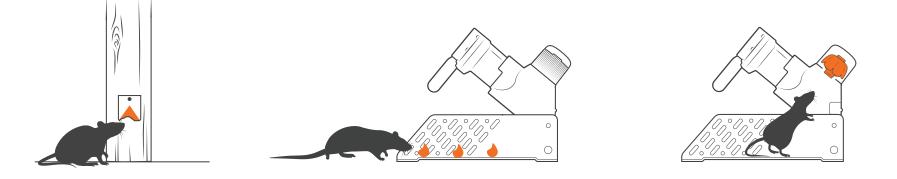

#### **Pre-feed Pouch**

Apply the pre-feed around and leading up into your trap to introduce a new "safe food" and help combat food competition. This introduces new habits and gives pests a taste of what's in your trap.

Remove competing food Block off rubbish bins, your compost, pet food or any other food sources

**Pre-feed your site** Rodents will become familiar with the paste as a safe source of food

**Stop pre-feeding** Rodents will search for more lure, leading them to the lure in your trap!