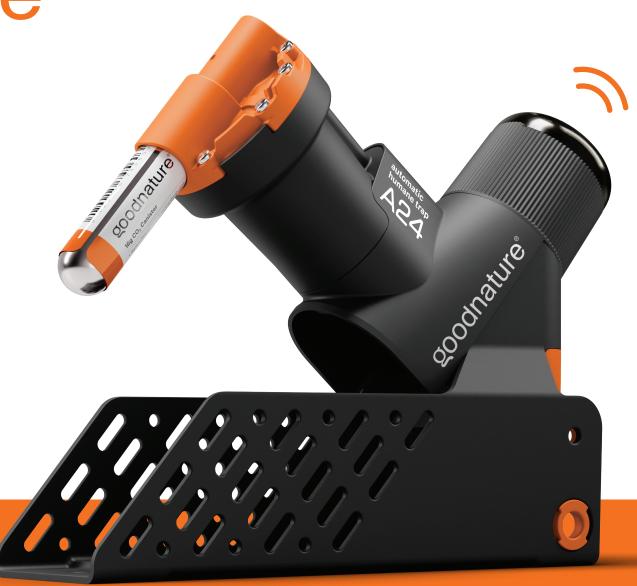

## A24 Trap

You also have the option to install your A24 onto a tree or post using the Tree Mount included.

Full step-by-step installation instructions are included in your Smart Trap Kit or you can find them in the Goodnature App. You can also find our video resources and answers to common questions at goodnature.co.nz on the Discover and Support pages.

Screw the Tree Mount to a tree or post and attach the A24

#### Power up the Trap

Screw in the Gas Canister to power your A24 Trap

The trap is now live

#### Secure the Cap

Activate, push the Automatic Paste Pump into the cap, remove the lid and screw onto the Trap