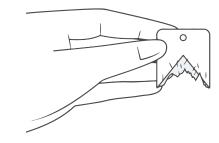

#### Leave out overnight

Check for bitemarks. If yes, put your trap there - if no, try another location