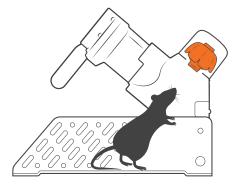

## **Smart Trap Kit**

Retail Training Guide for the A24 Rat & Mouse Trap Kits.

It's called an A24 because it automatically resets 24 times per gas canister

Sniff sniff Non-toxic paste attracts pests into the trap

Kapow! Pest moves the trigger, firing the trap

Auto-reset Pest drops as trap resets itself

Sniff sniff Paste continues to attract pests for 6 months

Scavenged Dead pests are scavenged from below the trap