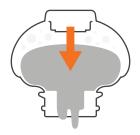

The APP is made from two chambers, one filled with lure and the other empty. Once activated, gas is generated, filling up the empty chamber and forcing the lure out the lower chamber.

Day 1 Activate by removing the 10c coin

Day 90 The top chamber slowly infaltes, pushing fresh paste out

Day 180 After 6 months when it's fully inflated, it's time to replace

The APP dispenses fresh, toxin-free paste and drops below the trap to pre-feed the site