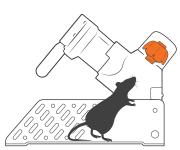

## **Smart Trap Kit**

Retail Training Guide for the A24 Rat & Mouse Trap Kits.

It's called an A24 because it automatically resets 24 times per gas canister

Sniff sniff Non-toxic paste attracts pests into the trap

Kapow! Pest moves the trigger, firing the trap

Auto-reset Pest drops as trap resets itself

Sniff sniff Paste continues to attract pests for 6 months

Scavenged Dead pests are scavenged from below the trap