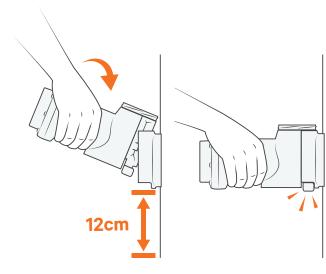

**Choose 3 locations** Pin the cards 12 cm from the ground with the orange triangle facing up